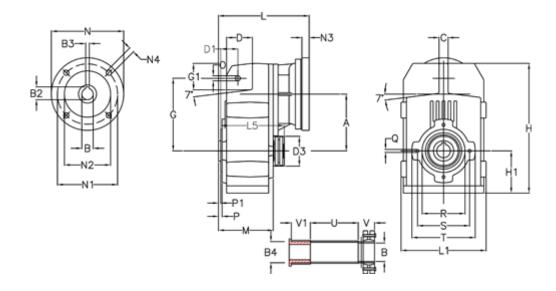

## **Measures**

| A = 150.50 | D1 = 54.0  | I5 = 180.0 | P1                                  | = 3.5    | V =  |
|------------|------------|------------|-------------------------------------|----------|------|
| B = 40     | d3 = 90    | M = 125.0  | Q                                   | = M10x17 | V1 = |
| B1 = 14    | G = 170    | N = 160    | R                                   | = 110    |      |
| B2 = 16.3  | G1 = 84.0  | N1 = 130   | S                                   | = 130    |      |
| B3 = 5     | H = 326.0  | N2 = 110   | Т                                   | = 150    |      |
| B4 = 40    | H1 = 102.0 | N4 = M8x16 | Tightening torque Nm adapter bushin | g = 6.0  |      |
| C = 20     | L = 225.5  | O = 13     | Tightening torque Nm shrink disc    | = 8.0    |      |
| D = 68.0   | L1 = 210   | P = 6.5    | U                                   | = 95.5   |      |